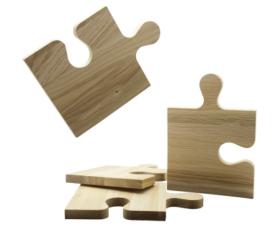

## **K05 - Oak Puzzle Boards**

Exclusive set of 4 boards in FSC-certified oak, customizable with a laserengraved logo.

The boards are designed to fit together to form one main piece or 4 different boards.

## **Technical specifications**

• Material: oak wood - 100% FSC - Made in Europe

• Dimension of 1 cutting board : 15 x 15 cm

• Board dimensions: 30 x 30 cm

• Board weight: 860 g

• 3-year warranty (excluding cable)